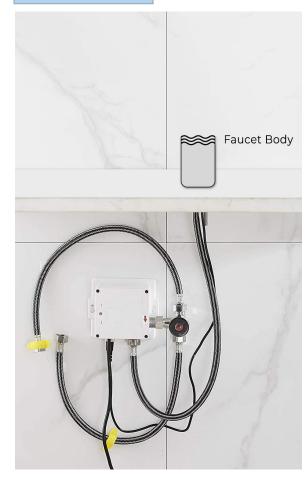

Dia.of inlet / outlet pipe: G1/2"

Flux: ≥0.07L/S

Power Supply: Box Transformer (BOX)

Temperature Mixer: Below Deck Manual Mixing Valve (BDM)

Factory Default Timeout: 30s

Factory Default GPC: 0.75

Working pressure: 0.05 - 1.6 Mpa